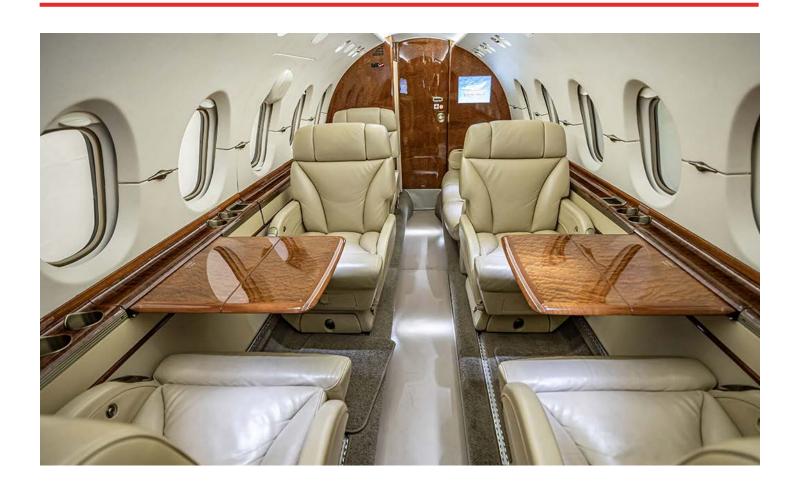

#### Interior

Original interior in very good condition. Eight passenger configuration featuring a forward four place club with fold out tables, an aft single forward-facing chair opposite a three place divan. Belted aft lavatory.