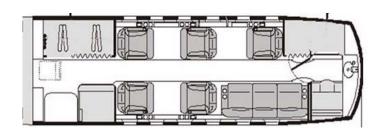

#### Interior

Original interior in very good condition. Eight passenger configuration featuring a forward four place club with fold out tables, an aft single forward-facing chair opposite a three place divan. Belted aft lavatory.