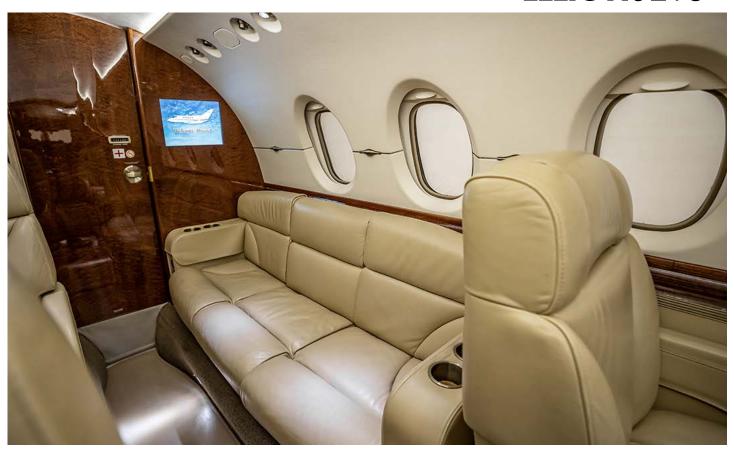

#### Interior

Original interior in very good condition. Eight passenger configuration featuring a forward four place club with fold out tables, an aft single forward-facing chair opposite a three place divan. Belted aft lavatory.