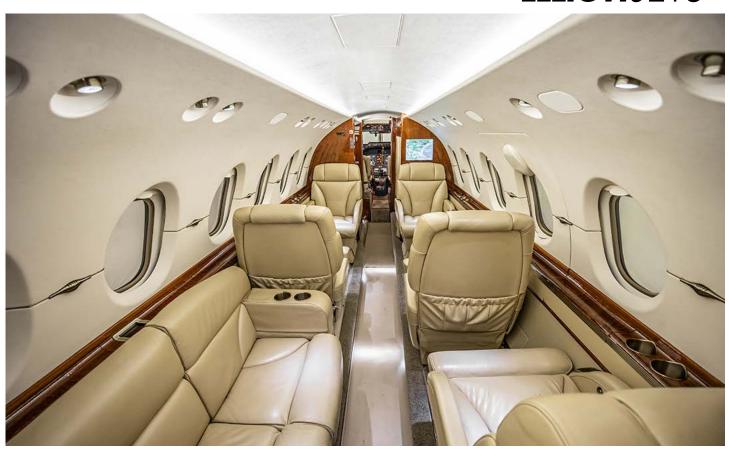

#### Interior

Original interior in very good condition. Eight passenger configuration featuring a forward four place club with fold out tables, an aft single forward-facing chair opposite a three place divan. Belted aft lavatory.