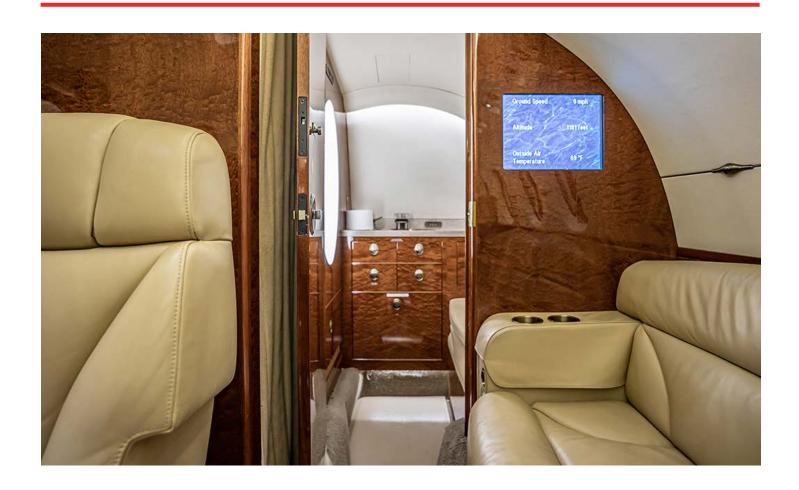

#### Interior

Original interior in very good condition. Eight passenger configuration featuring a forward four place club with fold out tables, an aft single forward-facing chair opposite a three place divan. Belted aft lavatory.