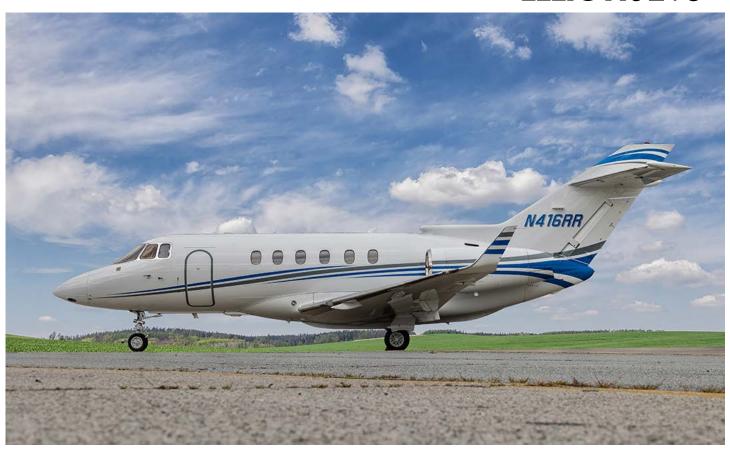

2009 Hawker 900XP

Serial Number HA-0089

#### Exterior

New Paint at West Star Grand Junction June 2019.