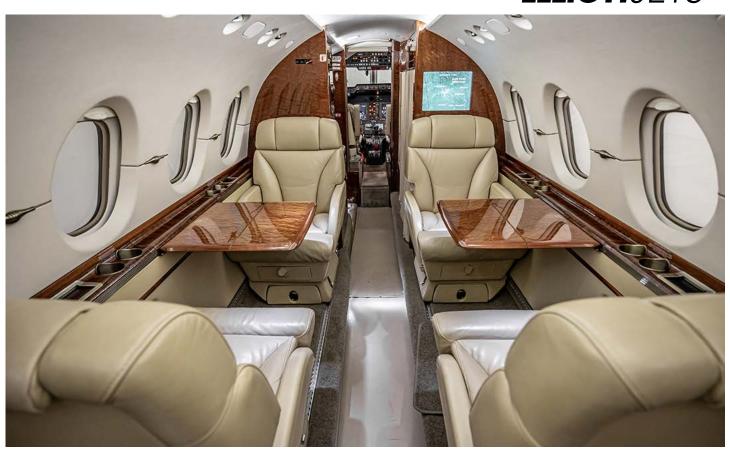

#### Interior

Original interior in very good condition. Eight passenger configuration featuring a forward four place club with fold out tables, an aft single forward-facing chair opposite a three place divan. Belted aft lavatory.