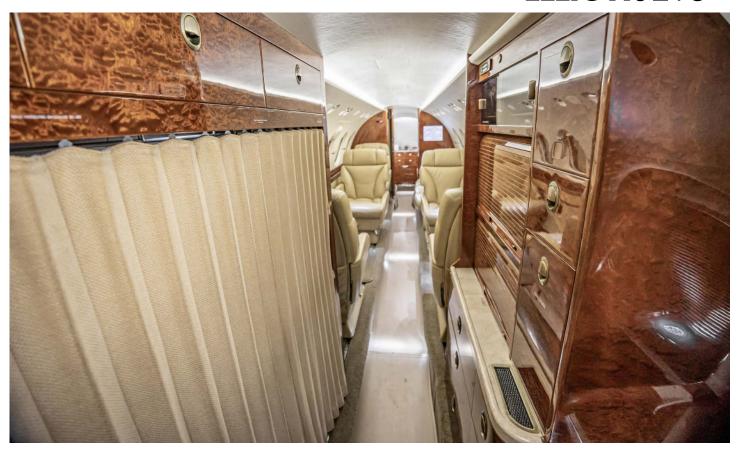

#### Interior

Original interior in very good condition. Eight passenger configuration featuring a forward four place club with fold out tables, an aft single forward-facing chair opposite a three place divan. Belted aft lavatory.