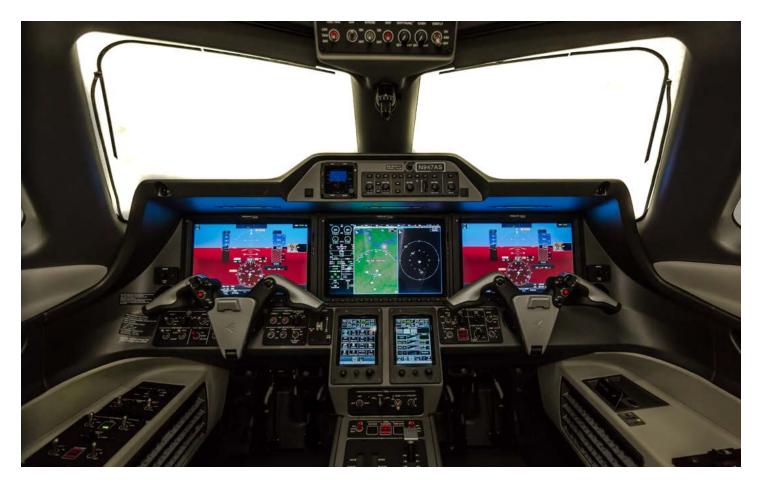

### AVIONICS

Garmin G-3000 Avionics System

Garmin G3000 Prodigy Touch

Synthetic Vision

Triple 14.1" Interchangeable Garmin Displays

Flight Management System (FMS) with graphical flight planning capability

**RVSM Compliant Digital Air Data Computers** 

Transponder Mode S w/ Diversity

EICAS (Engine Indication and Crew Alerting System)

Central Maintenance Computer (CMC)

DME

ADF

TCAS II 7.1

Radio Altimeter EASA

- Ice Detector
- ELT/NAV
- Flight Data Recorder

TAWS Class A

CPDLC