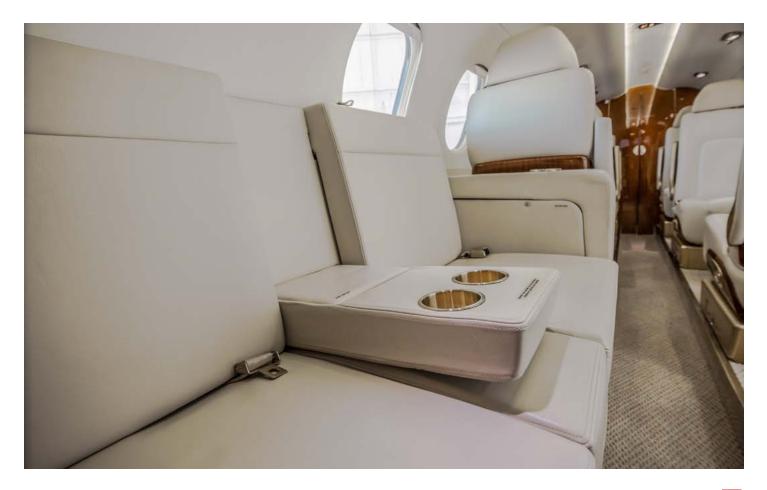

### **INTERIOR**

9 Passenger seats (including Belted Lav) finished in Dove leather, with L/H forward stand up refreshment center. Upper side walls and ceiling in Polar ultra leather, wood in natural veneer Qtr. Fig. Sapele, metal trim in Satin Crescent Gold. Carpet isle in Double Diagonal, curtain in Gatsby Linen, counter top in Corian Sandstone.