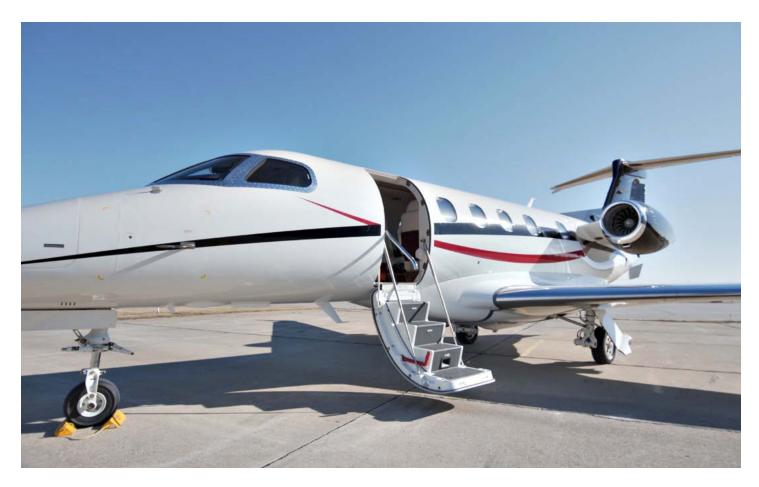

### EXTERIOR

Overall Embraer Snow White with Dragon Red, Lamp Black, Copernic Grey, and Sold Black Stripes.