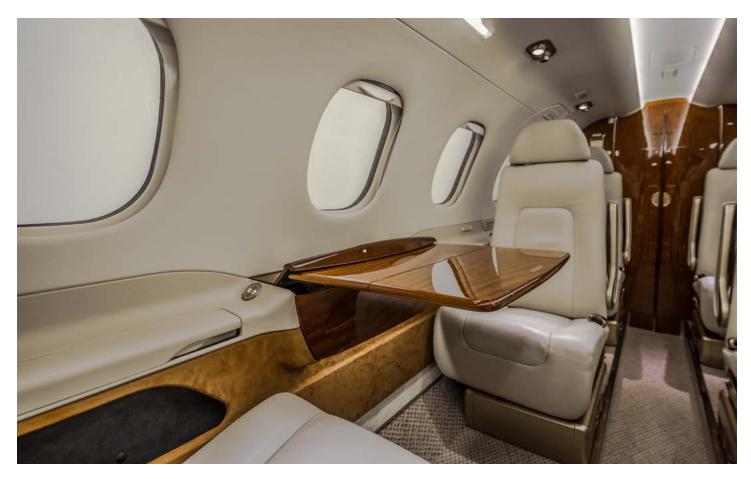

### **INTERIOR**

9 Passenger seats (including Belted Lav) finished in Dove leather, with L/H forward stand up refreshment center. Upper side walls and ceiling in Polar ultra leather, wood in natural veneer Qtr. Fig. Sapele, metal trim in Satin Crescent Gold. Carpet isle in Double Diagonal, curtain in Gatsby Linen, counter top in Corian Sandstone.