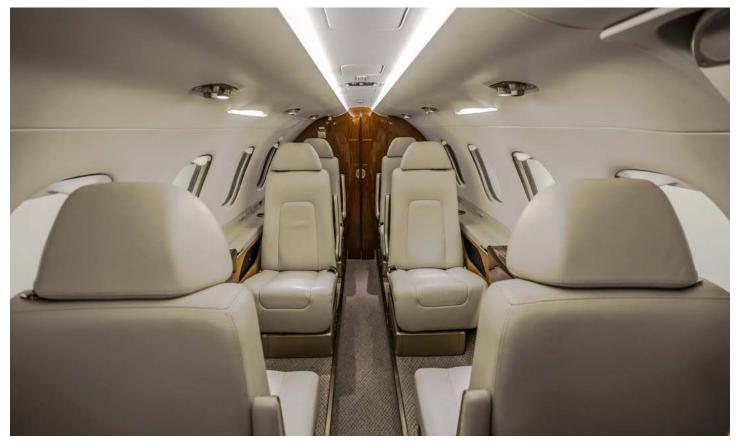

### **INTERIOR**

9 Passenger seats (including Belted Lav) finished in Dove leather, with L/H forward stand up refreshment center. Upper side walls and ceiling in Polar ultra leather, wood in natural veneer Qtr. Fig. Sapele, metal trim in Satin Crescent Gold. Carpet isle in Double Diagonal, curtain in Gatsby Linen, counter top in Corian Sandstone.