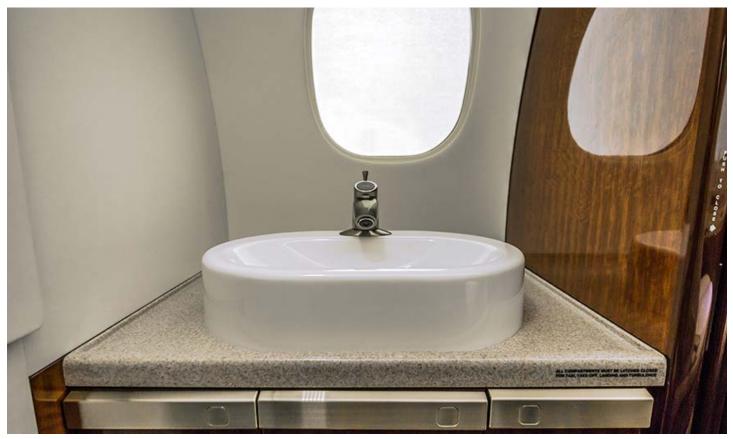

### **INTERIOR**

9 Passenger seats (including Belted Lav) finished in Dove leather, with L/H forward stand up refreshment center. Upper side walls and ceiling in Polar ultra leather, wood in natural veneer Qtr. Fig. Sapele, metal trim in Satin Crescent Gold. Carpet isle in Double Diagonal, curtain in Gatsby Linen, counter top in Corian Sandstone.