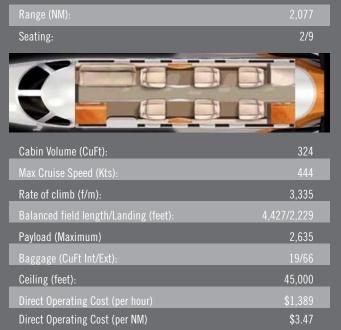

with L/H forward stand up refreshment center. Upper side walls and ceiling in Polar ultra leather, wood in natural veneer Qtr. Fig. Sapele, metal trim in Satin Crescent Gold. Carpet isle in Double Diagonal, curtain in Gatsby Linen, counter top in Corian Sandstone.

### AVIONICS

Garmin G-3000 Avionics System

Garmin G3000 Prodigy Touch

Synthetic Vision

Triple 14.1" Interchangeable Garmin Displays

Flight Management System (FMS) with graphical flight planning capability

**RVSM Compliant Digital Air Data Computers** 

Transponder Mode S w/ Diversity

EICAS (Engine Indication and Crew Alerting System)

Central Maintenance Computer (CMC)

DME

ADF

TCAS II 7.1

Radio Altimeter EASA

- Ice Detector
- ELT/NAV
- Flight Data Recorder

TAWS Class A

CPDLC

## **Embraer Phenom 300 Performance**



### **OPTIONAL EQUIPMENT**

- Belted Side Facing Lav
- Refreshment Center
- Two Place Divan
- Hot Jug
- Lavatory Sink
- Ice Detector
- In-Flight Entertainment Best Value Package
- In-Flight Phone and Data Link
- Jeppesen eChartView (Electronic Charts)
- Radio Altimeter
- Externally Serviced Lav
- Single Point Refueling
- XM Weather and Music
- Cockpit Flood Lights
- Cockpit Sheepskin Covers
- Sunshade/Sunvisor
- Design Weight Increase (MTOW, MZFW, MLW)
- Premium Passenger Door
- Life Vest for 11 Seats
- Crew Portable Breathing Equipment
- Smoke Goggles

Aircraft subject to prior sale and/or removal from market. All specifications and representations of aircraft subject to verification by buyer before purchase.

## **ELLIOTT**J<del>E⊺S</del>→





# **ELLIOTT**J<del>E⊤S→</del>





# **EL