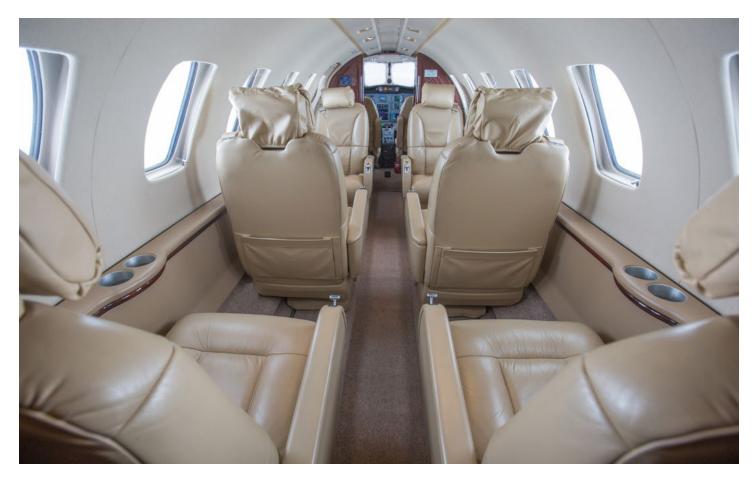

#### **INTERIOR**

Six cabin chairs and a belted lav seat finished in Willow Townsend Leather. Level Loop Jute carpet with Sienna Townsend Leather Sidewalls and a Shell Headliner. Forward R/H refreshment center finished in Wilsonart Brighton Walnut laminate.