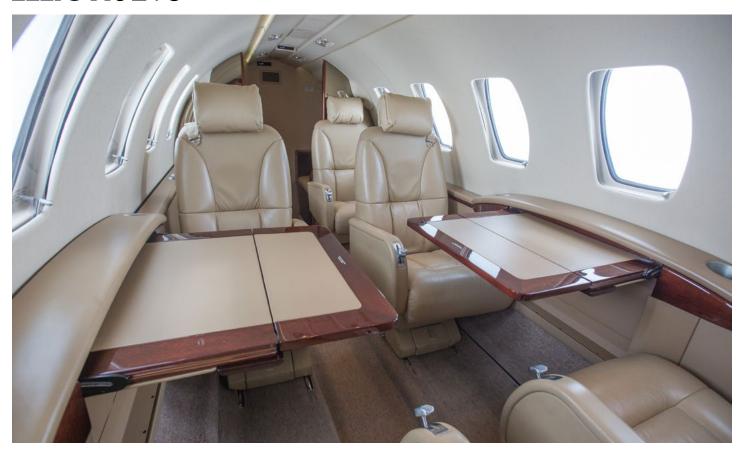

#### **INTERIOR**

Six cabin chairs and a belted lav seat finished in Willow Townsend Leather. Level Loop Jute carpet with Sienna Townsend Leather Sidewalls and a Shell Headliner. Forward R/H refreshment center finished in Wilsonart Brighton Walnut laminate.