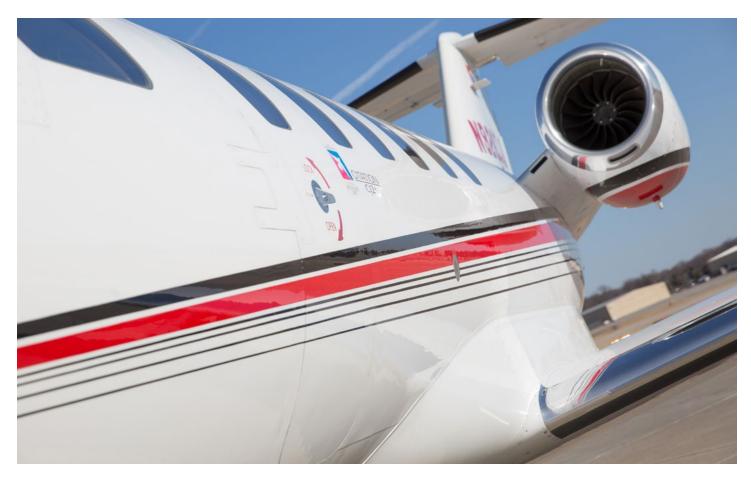

#### **EXTERIOR**

Overall Matterhorn White with Gloss Black and Sunfast Red Stripes.