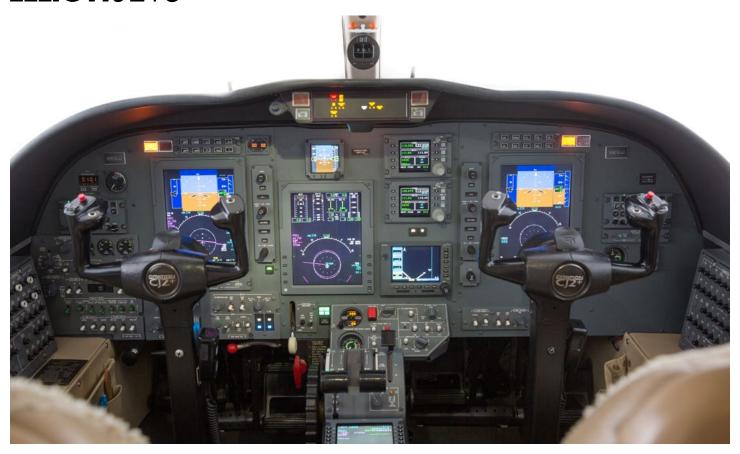

#### **AVIONICS**

Collins Pro Line 21 Integrated Avionics Suite

Autopilot: Collins Pro-line 21 Radar: Collins WXR-800

Comms: Dual Collins Pro-line 21 (VHF-4000)
Navs: Dual Collins Pro-line 21 (NAV-4500)

DME: Single DME 4000
Transponders: Dual Collins TDR-94D
TCAS: L3 Skywatch HP TCAS-1
EGPWS: Landmark TAWS 8000

FMS: Collins FMS-3000/Garmin 500

CVR: L3 FA2100 ELT: ARTEX C406 Stormscope: L3 WX-1000E