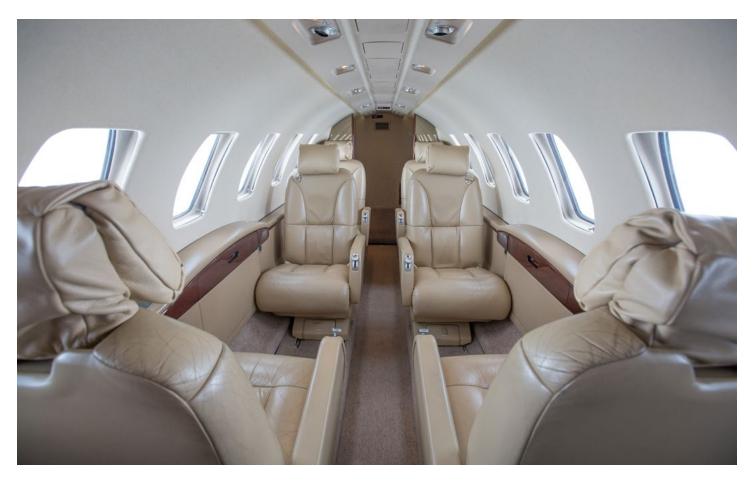

#### **INTERIOR**

Six cabin chairs and a belted lav seat finished in Willow Townsend Leather. Level Loop Jute carpet with Sienna Townsend Leather Sidewalls and a Shell Headliner. Forward R/H refreshment center finished in Wilsonart Brighton Walnut laminate.