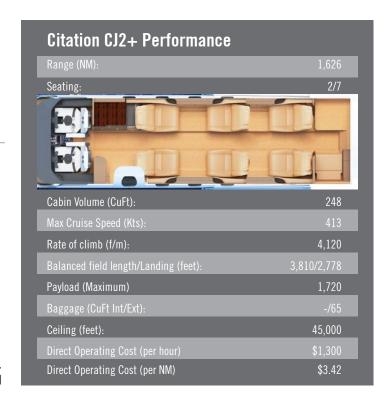

#### **AIRFRAME**

2,422 Hours Total Time Since New.

#### **ENGINE**

2,422 Hours Total Time Since New on TAP Elite.

#### **EXTERIOR**

Overall Matterhorn White with Gloss Black and Sunfast Red Stripes.

#### **INTERIOR**

Six cabin chairs and a belted lav seat finished in Willow Townsend Leather. Level Loop Jute carpet with Sienna Townsend Leather Sidewalls and a Shell Headliner. Forward R/H refreshment center finished in Wilsonart Brighton Walnut laminate.

#### **AVIONICS**

Collins Pro Line 21 Integrated Avionics Suite

Autopilot: Collins Pro-line 21 Radar: Collins WXR-800

Comms: Dual Collins Pro-line 21 (VHF-4000)
Navs: Dual Collins Pro-line 21 (NAV-4500)

DME: Single DME 4000
Transponders: Dual Collins TDR-94D
TCAS: L3 Skywatch HP TCAS-1
EGPWS: Landmark TAWS 8000

FMS: Collins FMS-3000/Garmin 500

CVR: L3 FA2100 ELT: ARTEX C406 Stormscope: L3 WX-1000E

#### **ADDITIONAL FEATURES**

- XM Weather and Charts
- Lead Acid Battery
- Cabin Briefing System
- Cockpit and Cabin 110V Outlets
- Locking Fuel Caps

Aircraft subject to prior sale and/or removal from market. All specifications and representations of aircraft subject to verification by buyer before purchase.